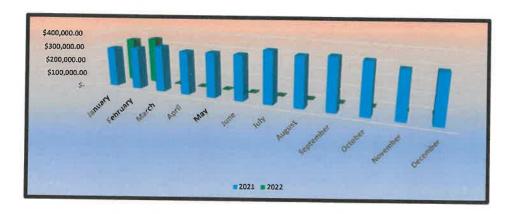

## **GOOD OF THE CITY (Discussion/Action)**

- 1. Approval of March Power Supply Cost Adjustment Factor as \$0.01355 3-month averaged factor and JV2 \$0.034166 ~ the billing determinants report is enclosed.
- 2. Allow ODOT to Work within City Limits for Repainting of Route 6 Overpass on Glenwood Avenue (direct Law Director to draft legislation)
- 3. Participation in ODOT Salt Purchase Contract (direct Law Director to draft legislation)
- 4. Adopt RITA's Rules and Regulations (direct Law Director to draft legislation)
- 5. Adopt RITA's Suggested Changes in the City Tax Code for clarification reasons (direct Law Director to draft legislation)
- 6. Create the OneOhio Fund (direct Law Director to draft legislation)
- 7. First Quarter Budget Adjustments [Finance Committee meets March 28, 2022] (direct Law Director to draft legislation) ~ the Finance & Budget Committee will review the proposed first quarter budget adjustments at their meeting on March 28<sup>th</sup>.
- 8. Housing Council Appointments ~ attached is the list of Housing Council members from the last three years. Jerry Tonjes (who was appointed by the Housing Council for the last term, has agreed to serve another three-year term). I've also included a copy of Ordinance No. 120-00 wherein established how the Housing Council is to be composed.