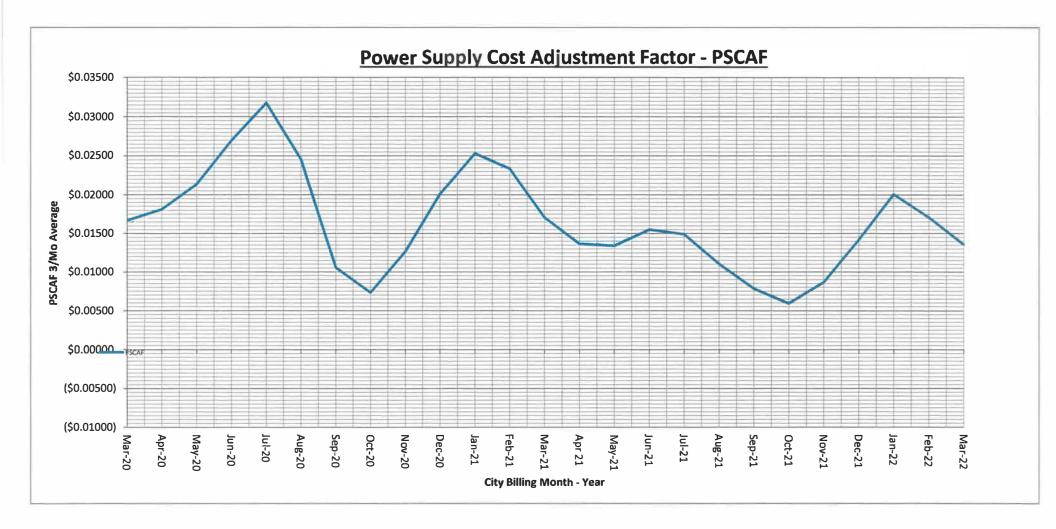

## **GOOD OF THE CITY (Discussion/Action)**

- 1. Approval of March Power Supply Cost Adjustment Factor as \$0.01355 3-month averaged factor and JV2 \$0.034166 ~ the billing determinants report is enclosed.
- 2. Allow ODOT to Work within City Limits for Repainting of Route 6 Overpass on Glenwood Avenue (direct Law Director to draft legislation)
- 3. Participation in ODOT Salt Purchase Contract (direct Law Director to draft legislation)
- 4. Adopt RITA's Rules and Regulations (direct Law Director to draft legislation)
- 5. Adopt RITA's Suggested Changes in the City Tax Code for clarification reasons (direct Law Director to draft legislation)
- 6. Create the OneOhio Fund (direct Law Director to draft legislation)
- 7. First Quarter Budget Adjustments [Finance Committee meets March 28, 2022] (direct Law Director to draft legislation) ~ the Finance & Budget Committee will review the proposed first quarter budget adjustments at their meeting on March 28<sup>th</sup>.
- 8. Housing Council Appointments ~ attached is the list of Housing Council members from the last three years. Jerry Tonjes (who was appointed by the Housing Council for the last term, has agreed to serve another three-year term). I've also included a copy of Ordinance No. 120-00 wherein established how the Housing Council is to be composed.

## I. Introduction of New Ordinances and Resolutions

- Resolution No. 010-22, a Resolution Authorizing Contracts with the Townships of Napoleon, Harrison, Freedom, and the Village of Florida, and Henry County South Joint Ambulance District for Fire Service and/or Emergency Medical Service commencing April 1, 2022; and declaring an Emergency
- 2. **Ordinance No. 011-22**, an Ordinance amending Chapter 955 of the Codified Code of Ordinances of the City of Napoleon, Ohio to add Section 955.09(t) regarding Golf Simulator Fees
- J. Second Readings of Ordinances and Resolutions ~ None
- K. Third Readings of Ordinances and Resolutions
  - Ordinance. No. 007-22, an Ordinance approving current December 2021 Replacement Pages to the City
    of Napoleon Codified Ordinances
- L. Good of the City (Any other business as may properly come before Council, including but not limited to):
  - 1. Discussion/Action: Approval of March Power Supply Cost Adjustment Factor as \$0.01355 3-month averaged factor and JV2 \$0.034166
  - 2. Discussion/Action: to Allow ODOT to Work within City Limits for Repainting of Route 6 Overpass on Glenwood Avenue (direct Law Director to draft legislation)
  - 3. Discussion/Action: Participation in ODOT Salt Purchase Contract (direct Law Director to draft legislation)
  - 4. Discussion/Action: Adopt RITA's Rules and Regulations (direct Law Director to draft legislation)