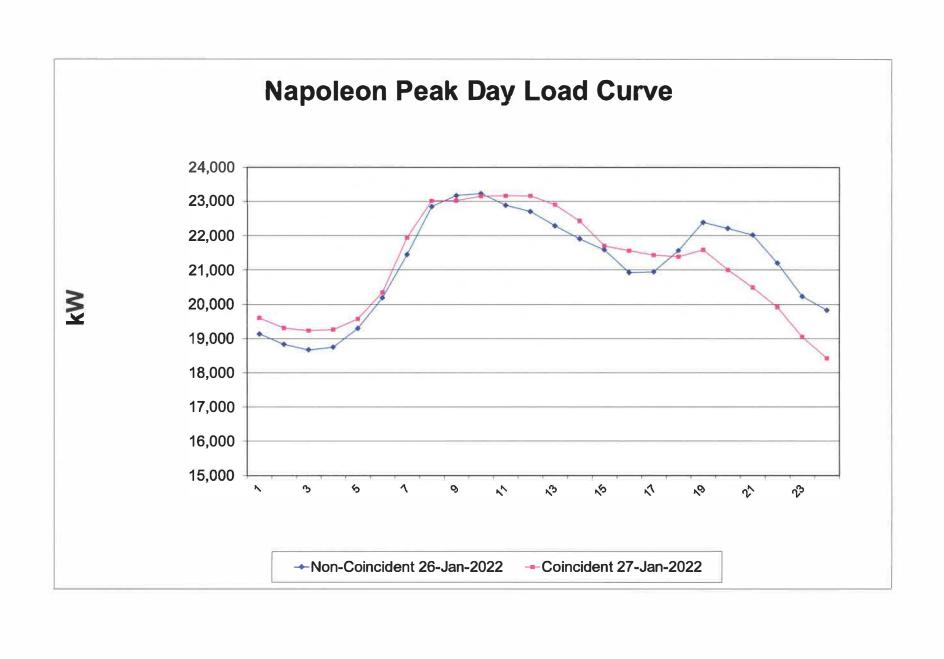

## **GOOD OF THE CITY (Discussion/Action)**

- 1. Approval of March Power Supply Cost Adjustment Factor as \$0.01355 3-month averaged factor and JV2 \$0.034166 ~ the billing determinants report is enclosed.
- 2. Allow ODOT to Work within City Limits for Repainting of Route 6 Overpass on Glenwood Avenue (direct Law Director to draft legislation)
- 3. Participation in ODOT Salt Purchase Contract (direct Law Director to draft legislation)
- 4. Adopt RITA's Rules and Regulations (direct Law Director to draft legislation)
- 5. Adopt RITA's Suggested Changes in the City Tax Code for clarification reasons (direct Law Director to draft legislation)
- 6. Create the OneOhio Fund (direct Law Director to draft legislation)
- 7. First Quarter Budget Adjustments [Finance Committee meets March 28, 2022] (direct Law Director to draft legislation) ~ the Finance & Budget Committee will review the proposed first quarter budget adjustments at their meeting on March 28<sup>th</sup>.
- 8. Housing Council Appointments ~ attached is the list of Housing Council members from the last three years. Jerry Tonjes (who was appointed by the Housing Council for the last term, has agreed to serve another three-year term). I've also included a copy of Ordinance No. 120-00 wherein established how the Housing Council is to be composed.