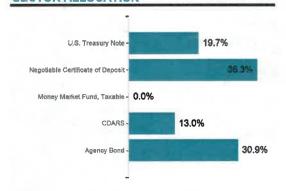

-----|---------------|------------------------------|----------|
| MONTHLY RECONCILIATION    |               | PORTFOLIO CHARACTERISTICS    | 3        |
| Beginning Book Value      | 21,928,918.33 | Portfolio Yield to Maturity  | 0.97%    |
| Contributions             |               | Portfolio Effective Duration | 2.06 yrs |
| Withdrawals               | (9,659.93)    | Weighted Average Maturity    | 2.19 yrs |
| Realized Gains/Losses     |               |                              |          |
| Gross Interest Earnings   | 9,657.06      |                              |          |
| Ending Book Value         | 21,928,915.46 |                              |          |
|                           |               |                              |          |



#### **SECTOR ALLOCATION**



#### **MATURITY DISTRIBUTION**



#### **CREDIT QUALITY**



#### **PROJECTED INCOME SCHEDULE**



| CUSIP     | SECURITY DESCRIPTION                                       | Mar 2022                                | Apr 2022