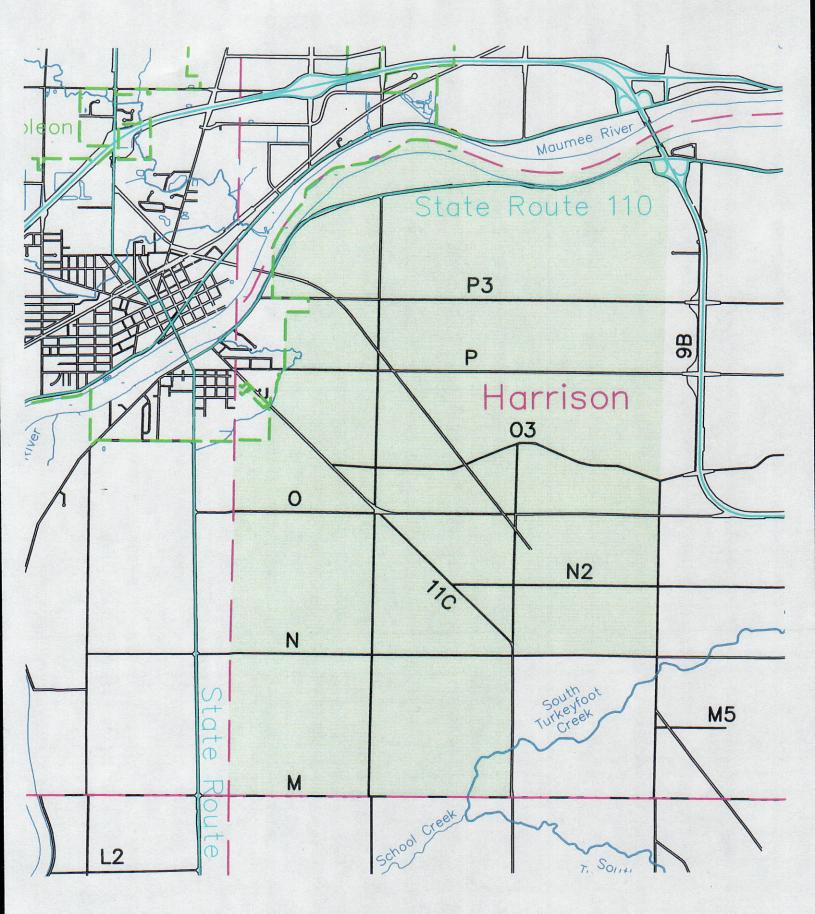

- (A) <u>Parties</u> This Fire and Emergency Medical Service Contract (hereinafter called "this Contract") is made on the date signed by the City on the execution page and is between the City of Napoleon, Ohio (hereinafter called "the City"), and Harrison Township, Henry County, Ohio (hereinafter called "the Township").
- Service Area Subject to the provisions of this Contract and during the period of (B) time covered by this Contract, the City hereby agrees that the City's Fire/Rescue Department will as the primary responder, answer heavy rescue calls, fire calls, and emergency medical calls arising from incidents that occur within the serviced area as found in Appendix "A" attached hereto and made part of this Contract, and will send fire apparatus and personnel and emergency rescue apparatus and personnel thereto for the purpose of extinguishing fires and responding to medical emergencies in a like manner as fire calls and emergency rescue calls are answered, as fires are extinguished, and as medical emergencies are responded to in the City. The City has no duty or responsibility as to providing the above stated services under this Contract for other areas of the Township not included in the defined Service Area. [For clarification purposes only, included in the Service Area is Sections 7, 8, and 9 (south of the River) and Sections 16, 17, 18, 19, 20, 21, 28, 29, 30, 31, and 32, all of the Township of Harrison as shown on the Year 1992 Henry County Plat Map which is incorporated into this document by reference thereto. In event of a dispute, the Service Area as shown on Appendix "A" shall control.
- (C) <u>Amounts and Consideration</u> In consideration of the service to be provided by the City under this Contract, the Township, by and through its duly elected and acting Board of Trustees, hereby agrees to compensate the City as follows for fire and medical emergency services, regardless of actual runs: