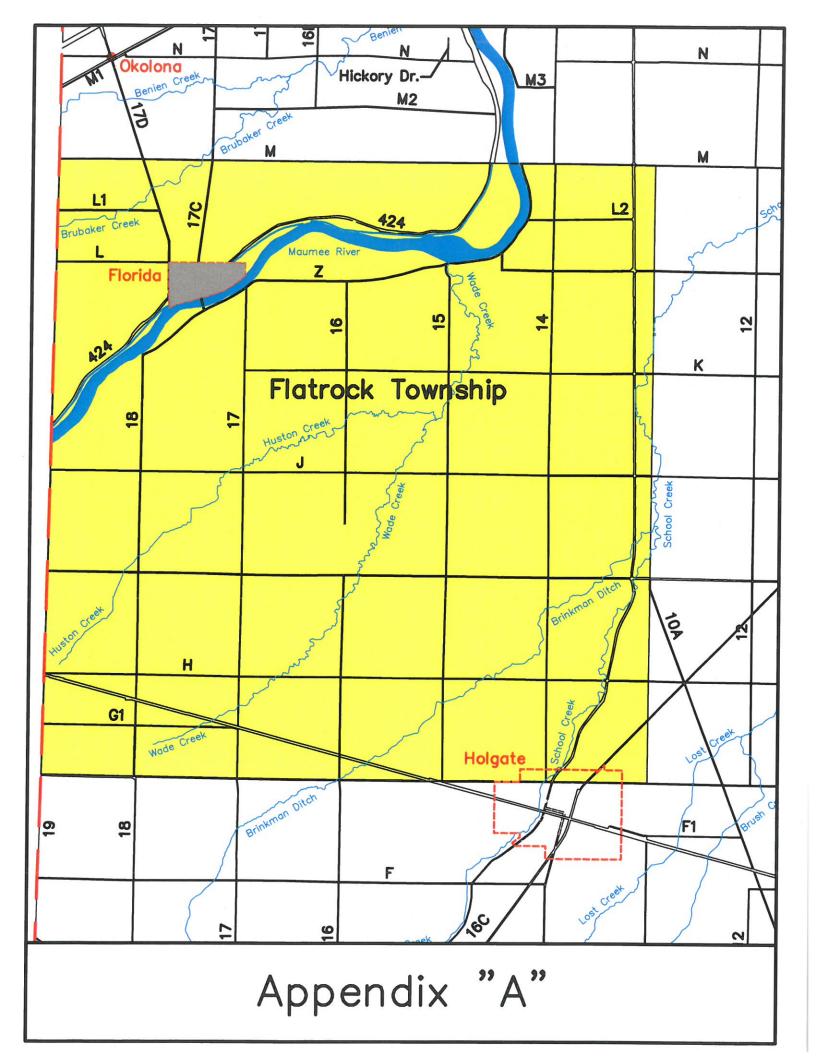

- (A) <u>Parties</u> This Fire and Emergency Medical Service Contract (hereinafter called "this Contract") is made on the date signed by the City on the execution page and is between the City of Napoleon, Ohio (hereinafter called "the City"), and Freedom Township, Henry County, Ohio (hereinafter called "the Township").
- Service Area Subject to the provisions of this Contract and during the period of (B) time covered by this Contract, the City hereby agrees that the City's Fire/Rescue Department will as the primary responder, answer heavy rescue calls, fire calls, and emergency medical calls arising from incidents that occur within the serviced area as found in Appendix "A" attached hereto and made part of this Contract, and will send fire apparatus and personnel and emergency rescue apparatus and personnel thereto for the purpose of extinguishing fires and responding to medical emergencies in a like manner as fire calls and emergency rescue calls are answered, as fires are extinguished, and as medical emergencies are responded to in the City. The City has no duty or responsibility as to providing the above stated services under this Contract for other areas of the Township not included in the defined Service Area. [For clarification purposes only, the Service Area includes Sections 25, 26, 34, 35, 36 and the south one-quarter (1/4) portion of Sections 23 and 24 of Freedom Township; however, does not include Sections 27, 28, 33 and the south one-quarters (1/4s) of Sections 21 and 22 of said Township, such sections south of U.S. 24. Said sections are shown on the Year 1992 Henry County Plat Map which is incorporated into this document by reference thereto. In event of a dispute, the Service Area as shown on Appendix "A" shall control.]
- (C) <u>Amounts and Consideration</u> In consideration of the service to be provided by the City under this Contract, the Township, by and through its duly elected and acting Board of Trustees, hereby agrees to compensate the City as follows for fire and medical emergency services, regardless of actual runs: