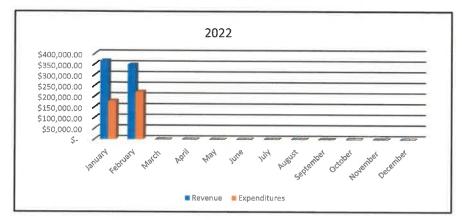

## **GOOD OF THE CITY (Discussion/Action)**

- 1. Approval of March Power Supply Cost Adjustment Factor as \$0.01355 3-month averaged factor and JV2 \$0.034166 ~ the billing determinants report is enclosed.
- 2. Allow ODOT to Work within City Limits for Repainting of Route 6 Overpass on Glenwood Avenue (direct Law Director to draft legislation)
- 3. Participation in ODOT Salt Purchase Contract (direct Law Director to draft legislation)
- 4. Adopt RITA's Rules and Regulations (direct Law Director to draft legislation)
- 5. Adopt RITA's Suggested Changes in the City Tax Code for clarification reasons (direct Law Director to draft legislation)
- 6. Create the OneOhio Fund (direct Law Director to draft legislation)
- 7. First Quarter Budget Adjustments [Finance Committee meets March 28, 2022] (direct Law Director to draft legislation) ~ the Finance & Budget Committee will review the proposed first quarter budget adjustments at their meeting on March 28<sup>th</sup>.
- 8. Housing Council Appointments ~ attached is the list of Housing Council members from the last three years. Jerry Tonjes (who was appointed by the Housing Council for the last term, has agreed to serve another three-year term). I've also included a copy of Ordinance No. 120-00 wherein established how the Housing Council is to be composed.