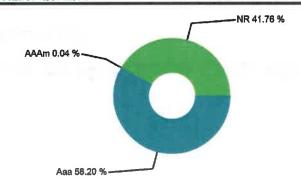

--|
| MONTHLY RECONCILIATION    |               | PORTFOLIO CHARACTERISTICS    | 3        |
| Beginning Book Value      | 21,928,918.33 | Portfolio Yield to Maturity  | 0.97%    |
| Contributions             |               | Portfolio Effective Duration | 2.06 yrs |
| Withdrawals               | (9,659.93)    | Weighted Average Maturity    | 2.19 yrs |
| Realized Gains/Losses     |               |                              |          |
| Gross Interest Earnings   | 9,657.06      |                              |          |
| Ending Book Value         | 21,928,915.46 |                              |          |
|                           |               |                              |          |



#### **SECTOR ALLOCATION**



#### **MATURITY DISTRIBUTION**



#### **CREDIT QUALITY**



#### **PROJECTED INCOME SCHEDULE**



| CUSIP     | SECURITY DESCRIPTION                                       | Mar 2022                                | Apr 2022