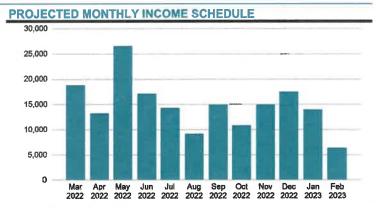

|
|---------------------------|---------------|------------------------------|----------|
| MONTHLY RECONCILIATION    |               | PORTFOLIO CHARACTERISTICS    | 3        |
| Beginning Book Value      | 21,928,918.33 | Portfolio Yield to Maturity  | 0.97%    |
| Contributions             |               | Portfolio Effective Duration | 2.06 yrs |
| Withdrawals               | (9,659.93)    | Weighted Average Maturity    | 2.19 yrs |
| Realized Gains/Losses     |               |                              |          |
| Gross Interest Earnings   | 9,657.06      |                              |          |
| Ending Book Value         | 21,928,915.46 |                              |          |
|                           |               |                              |          |



#### **SECTOR ALLOCATION**



#### **MATURITY DISTRIBUTION**



#### **CREDIT QUALITY**



#### **PROJECTED INCOME SCHEDULE**



| CUSIP     | SECURITY DESCRIPTION                                       | Mar 2022                                | Apr 2022