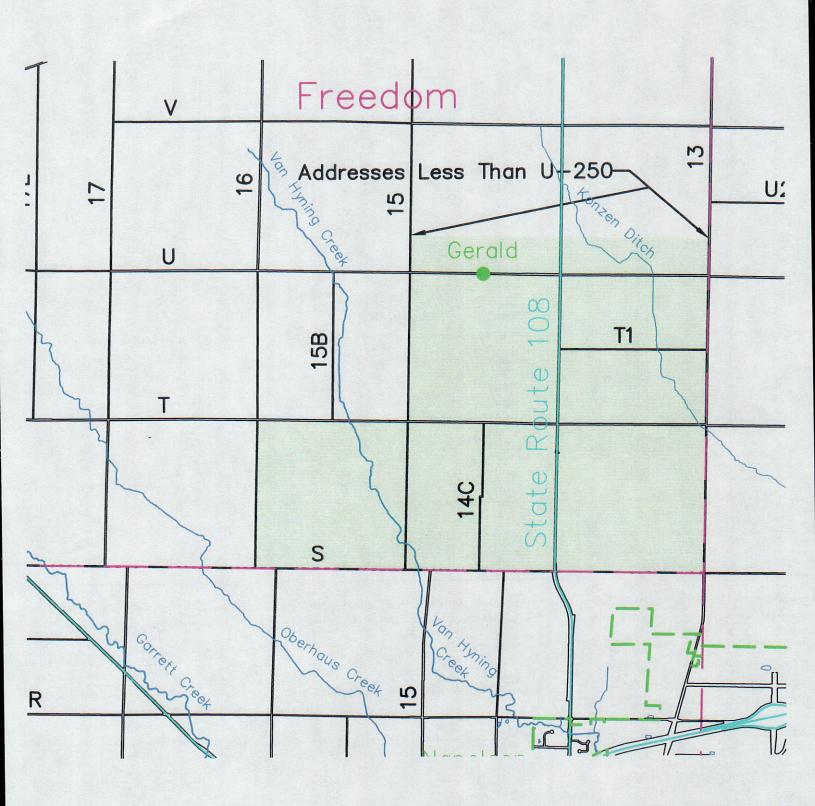

- (A) <u>Parties</u> This Fire and Emergency Medical Service Contract (hereinafter called "this Contract") is made on the date signed by the City on the execution page and is between the City of Napoleon, Ohio (hereinafter called "the City"), and Freedom Township, Henry County, Ohio (hereinafter called "the Township").
- Service Area Subject to the provisions of this Contract and during the period of (B) time covered by this Contract, the City hereby agrees that the City's Fire/Rescue Department will as the primary responder, answer heavy rescue calls, fire calls, and emergency medical calls arising from incidents that occur within the serviced area as found in Appendix "A" attached hereto and made part of this Contract, and will send fire apparatus and personnel and emergency rescue apparatus and personnel thereto for the purpose of extinguishing fires and responding to medical emergencies in a like manner as fire calls and emergency rescue calls are answered, as fires are extinguished, and as medical emergencies are responded to in the City. The City has no duty or responsibility as to providing the above stated services under this Contract for other areas of the Township not included in the defined Service Area. [For clarification purposes only, the Service Area includes Sections 25, 26, 34, 35, 36 and the south one-quarter (1/4) portion of Sections 23 and 24 of Freedom Township; however, does not include Sections 27, 28, 33 and the south one-quarters (1/4s) of Sections 21 and 22 of said Township, such sections south of U.S. 24. Said sections are shown on the Year 1992 Henry County Plat Map which is incorporated into this document by reference thereto. In event of a dispute, the Service Area as shown on Appendix "A" shall control.]
- (C) <u>Amounts and Consideration</u> In consideration of the service to be provided by the City under this Contract, the Township, by and through its duly elected and acting Board of Trustees, hereby agrees to compensate the City as follows for fire and medical emergency services, regardless of actual runs: