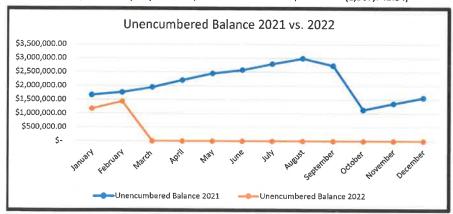

## **GOOD OF THE CITY (Discussion/Action)**

- 1. Approval of March Power Supply Cost Adjustment Factor as \$0.01355 3-month averaged factor and JV2 \$0.034166 ~ the billing determinants report is enclosed.
- 2. Allow ODOT to Work within City Limits for Repainting of Route 6 Overpass on Glenwood Avenue (direct Law Director to draft legislation)
- 3. Participation in ODOT Salt Purchase Contract (direct Law Director to draft legislation)
- 4. Adopt RITA's Rules and Regulations (direct Law Director to draft legislation)
- 5. Adopt RITA's Suggested Changes in the City Tax Code for clarification reasons (direct Law Director to draft legislation)
- 6. Create the OneOhio Fund (direct Law Director to draft legislation)
- 7. First Quarter Budget Adjustments [Finance Committee meets March 28, 2022] (direct Law Director to draft legislation) ~ the Finance & Budget Committee will review the proposed first quarter budget adjustments at their meeting on March 28<sup>th</sup>.
- 8. Housing Council Appointments ~ attached is the list of Housing Council members from the last three years. Jerry Tonjes (who was appointed by the Housing Council for the last term, has agreed to serve another three-year term). I've also included a copy of Ordinance No. 120-00 wherein established how the Housing Council is to be composed.