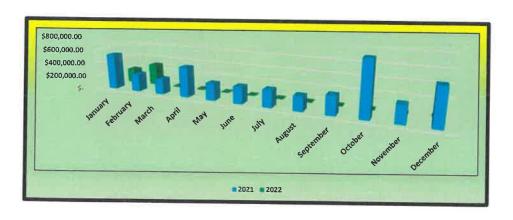

## **GOOD OF THE CITY (Discussion/Action)**

- 1. Approval of March Power Supply Cost Adjustment Factor as \$0.01355 3-month averaged factor and JV2 \$0.034166 ~ the billing determinants report is enclosed.
- 2. Allow ODOT to Work within City Limits for Repainting of Route 6 Overpass on Glenwood Avenue (direct Law Director to draft legislation)
- 3. Participation in ODOT Salt Purchase Contract (direct Law Director to draft legislation)
- 4. Adopt RITA's Rules and Regulations (direct Law Director to draft legislation)
- 5. Adopt RITA's Suggested Changes in the City Tax Code for clarification reasons (direct Law Director to draft legislation)
- 6. Create the OneOhio Fund (direct Law Director to draft legislation)
- 7. First Quarter Budget Adjustments [Finance Committee meets March 28, 2022] (direct Law Director to draft legislation) ~ the Finance & Budget Committee will review the proposed first quarter budget adjustments at their meeting on March 28<sup>th</sup>.
- 8. Housing Council Appointments ~ attached is the list of Housing Council members from the last three years. Jerry Tonjes (who was appointed by the Housing Council for the last term, has agreed to serve another three-year term). I've also included a copy of Ordinance No. 120-00 wherein established how the Housing Council is to be composed.