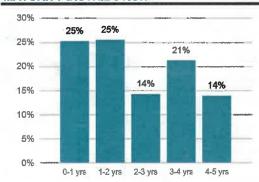

------------------|----------|
| MONTHLY RECONCILIATION    |               | PORTFOLIO CHARACTERISTICS    | 3        |
| Beginning Book Value      | 21,928,918.33 | Portfolio Yield to Maturity  | 0.97%    |
| Contributions             |               | Portfolio Effective Duration | 2.06 yrs |
| Withdrawals               | (9,659.93)    | Weighted Average Maturity    | 2.19 yrs |
| Realized Gains/Losses     |               |                              |          |
| Gross Interest Earnings   | 9,657.06      |                              |          |
| Ending Book Value         | 21,928,915.46 |                              |          |
|                           |               |                              |          |



#### **SECTOR ALLOCATION**



#### **MATURITY DISTRIBUTION**



#### **CREDIT QUALITY**



#### **PROJECTED INCOME SCHEDULE**



| CUSIP     | SECURITY DESCRIPTION                                       | Mar 2022                                | Apr 2022